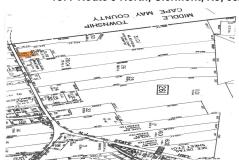

### **COMMENTS**

Vacant land, Not Heavily Wooded 1 acre lot on Route 9 for sale. Just south of Route 83 and Route 9. Located among other commercial properties in Dennis Township, complementing one another in this sweet spot of Clermont....