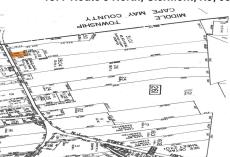

# **COMMENTS**

Vacant land, Not Heavily Wooded 1 acre lot on Route 9 for sale. Just south of Route 83 and Route 9. Located among other commercial properties in Dennis Township, complementing one another in this sweet spot of Clermont....