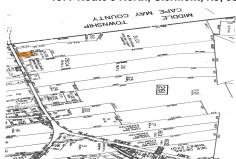

# **COMMENTS**

**Taxes** 

Vacant land, Not Heavily Wooded 1 acre lot on Route 9 for sale. Just south of Route 83 and Route 9. Located among other commercial properties in Dennis Township, complementing one another in this sweet spot of Clermont....