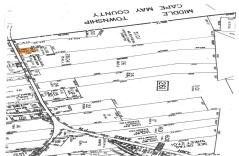

## **COMMENTS**

Vacant land, Not Heavily Wooded 1 acre lot on Route 9 for sale. Just south of Route 83 and Route 9. Located among other commercial properties in Dennis Township, complementing one another in this sweet spot of Clermont....