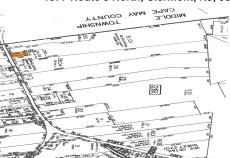

## COMMENTS

Vacant land, Not Heavily Wooded 1 acre lot on Route 9 for sale. Just south of Route 83 and Route 9. Located among other commercial properties in Dennis Township, complementing one another in this sweet spot of Clermont....