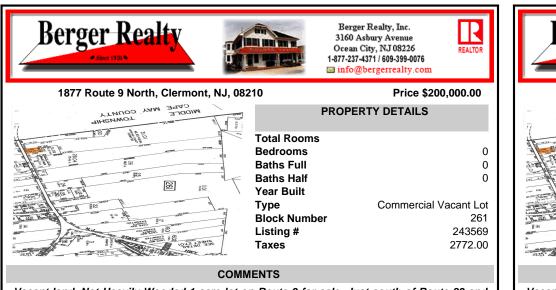

Vacant land, Not Heavily Wooded 1 acre lot on Route 9 for sale. Just south of Route 83 and Route 9. Located among other commercial properties in Dennis Township, complementing one another in this sweet spot of Clermont ....