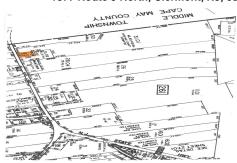

#### **COMMENTS**

Vacant land, Not Heavily Wooded 1 acre lot on Route 9 for sale. Just south of Route 83 and Route 9. Located among other commercial properties in Dennis Township, complementing one another in this sweet spot of Clermont....

# **COMMENTS**

Vacant land, Not Heavily Wooded 1 acre lot on Route 9 for sale. Just south of Route 83 and Route 9. Located among other commercial properties in Dennis Township, complementing one another in this sweet spot of Clermont....