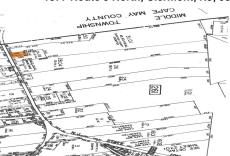

#### **COMMENTS**

Vacant land, Not Heavily Wooded 1 acre lot on Route 9 for sale. Just south of Route 83 and Route 9. Located among other commercial properties in Dennis Township, complementing one another in this sweet spot of Clermont....

# **COMMENTS**

Vacant land, Not Heavily Wooded 1 acre lot on Route 9 for sale. Just south of Route 83 and Route 9. Located among other commercial properties in Dennis Township, complementing one another in this sweet spot of Clermont....