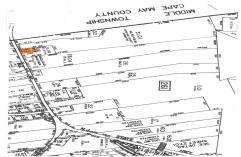

### **COMMENTS**

Vacant land, Not Heavily Wooded 1 acre lot on Route 9 for sale. Just south of Route 83 and Route 9. Located among other commercial properties in Dennis Township, complementing one another in this sweet spot of Clermont ....

## **COMMENTS**

Vacant land, Not Heavily Wooded 1 acre lot on Route 9 for sale. Just south of Route 83 and Route 9. Located among other commercial properties in Dennis Township, complementing one another in this sweet spot of Clermont....