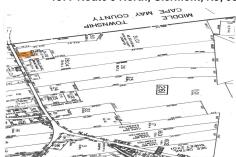

### **COMMENTS**

Vacant land, Not Heavily Wooded 1 acre lot on Route 9 for sale. Just south of Route 83 and Route 9. Located among other commercial properties in Dennis Township, complementing one another in this sweet spot of Clermont ....

## **COMMENTS**

Vacant land, Not Heavily Wooded 1 acre lot on Route 9 for sale. Just south of Route 83 and Route 9. Located among other commercial properties in Dennis Township, complementing one another in this sweet spot of Clermont....