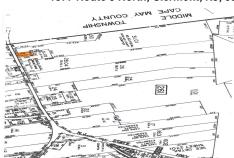

### **COMMENTS**

Vacant land, Not Heavily Wooded 1 acre lot on Route 9 for sale. Just south of Route 83 and Route 9. Located among other commercial properties in Dennis Township, complementing one another in this sweet spot of Clermont....

# **COMMENTS**

Vacant land, Not Heavily Wooded 1 acre lot on Route 9 for sale. Just south of Route 83 and Route 9. Located among other commercial properties in Dennis Township, complementing one another in this sweet spot of Clermont....