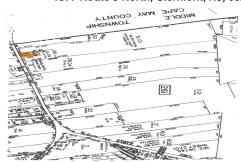

### **COMMENTS**

Vacant land, Not Heavily Wooded 1 acre lot on Route 9 for sale. Just south of Route 83 and Route 9. Located among other commercial properties in Dennis Township, complementing one another in this sweet spot of Clermont....

# **COMMENTS**

Vacant land, Not Heavily Wooded 1 acre lot on Route 9 for sale. Just south of Route 83 and Route 9. Located among other commercial properties in Dennis Township, complementing one another in this sweet spot of Clermont....