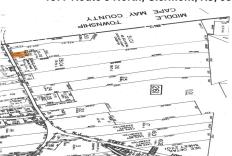

# **COMMENTS**

Vacant land, Not Heavily Wooded 1 acre lot on Route 9 for sale. Just south of Route 83 and Route 9. Located among other commercial properties in Dennis Township, complementing one another in this sweet spot of Clermont....