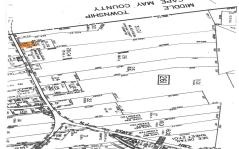

# **COMMENTS**

Vacant land, Not Heavily Wooded 1 acre lot on Route 9 for sale. Just south of Route 83 and Route 9. Located among other commercial properties in Dennis Township, complementing one another in this sweet spot of Clermont....