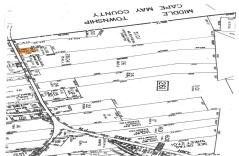

## 1877 Route 9 North, Clermont, NJ, 08210

Price \$200,000.00

| PROPERTY DETAILS |                                                                                   |
|------------------|-----------------------------------------------------------------------------------|
| Total Rooms      |                                                                                   |
| Bedrooms         | 0                                                                                 |
| Baths Full       | 0                                                                                 |
| Baths Half       | 0                                                                                 |
| Year Built       |                                                                                   |
| Type             | Commercial Vacant Lot                                                             |
| Block Number     | 261                                                                               |
| Listing #        | 243569                                                                            |
| Taxes            | 2772.00                                                                           |
|                  | Total Rooms Bedrooms Baths Full Baths Half Year Built Type Block Number Listing # |

## **COMMENTS**

Vacant land, Not Heavily Wooded 1 acre lot on Route 9 for sale. Just south of Route 83 and Route 9. Located among other commercial properties in Dennis Township, complementing one another in this sweet spot of Clermont....

PROPERTY DETAILS

1877 Route 9 North, Clermont, NJ, 08210

Price \$200,000.00

| 1 | 11.01        |                       |
|---|--------------|-----------------------|
|   | Total Rooms  |                       |
|   | Bedrooms     | 0                     |
|   | Baths Full   | 0                     |
|   | Baths Half   | 0                     |
|   | Year Built   |                       |
|   | Туре         | Commercial Vacant Lot |
|   | Block Number | 261                   |
|   | Listing #    | 243569                |
|   | Taxes        | 2772.00               |

# **COMMENTS**

Vacant land, Not Heavily Wooded 1 acre lot on Route 9 for sale. Just south of Route 83 and Route 9. Located among other commercial properties in Dennis Township, complementing one another in this sweet spot of Clermont....