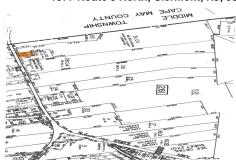

## 1877 Route 9 North, Clermont, NJ, 08210

Price \$200,000.00

| PROPERTY DETAILS |                                                                                   |
|------------------|-----------------------------------------------------------------------------------|
| Total Rooms      |                                                                                   |
| Bedrooms         | 0                                                                                 |
| Baths Full       | 0                                                                                 |
| Baths Half       | 0                                                                                 |
| Year Built       |                                                                                   |
| Type             | Commercial Vacant Lot                                                             |
| Block Number     | 261                                                                               |
| Listing #        | 243569                                                                            |
| Taxes            | 2772.00                                                                           |
|                  | Total Rooms Bedrooms Baths Full Baths Half Year Built Type Block Number Listing # |

## **COMMENTS**

Vacant land, Not Heavily Wooded 1 acre lot on Route 9 for sale. Just south of Route 83 and Route 9. Located among other commercial properties in Dennis Township, complementing one another in this sweet spot of Clermont....

PROPERTY DETAILS

1877 Route 9 North, Clermont, NJ, 08210

Price \$200,000.00

| 1 | 11.01        |                       |
|---|--------------|-----------------------|
|   | Total Rooms  |                       |
|   | Bedrooms     | 0                     |
|   | Baths Full   | 0                     |
|   | Baths Half   | 0                     |
|   | Year Built   |                       |
|   | Туре         | Commercial Vacant Lot |
|   | Block Number | 261                   |
|   | Listing #    | 243569                |
|   | Taxes        | 2772.00               |

# **COMMENTS**

Vacant land, Not Heavily Wooded 1 acre lot on Route 9 for sale. Just south of Route 83 and Route 9. Located among other commercial properties in Dennis Township, complementing one another in this sweet spot of Clermont....