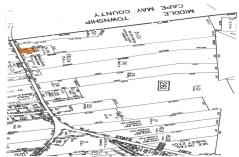

## **COMMENTS**

Vacant land, Not Heavily Wooded 1 acre lot on Route 9 for sale. Just south of Route 83 and Route 9. Located among other commercial properties in Dennis Township, complementing one another in this sweet spot of Clermont....

## COMMENTS

Vacant land, Not Heavily Wooded 1 acre lot on Route 9 for sale. Just south of Route 83 and Route 9. Located among other commercial properties in Dennis Township, complementing one another in this sweet spot of Clermont....