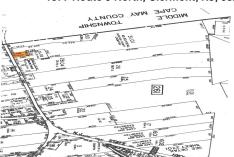

## **COMMENTS**

Vacant land, Not Heavily Wooded 1 acre lot on Route 9 for sale. Just south of Route 83 and Route 9. Located among other commercial properties in Dennis Township, complementing one another in this sweet spot of Clermont....

## COMMENTS

Vacant land, Not Heavily Wooded 1 acre lot on Route 9 for sale. Just south of Route 83 and Route 9. Located among other commercial properties in Dennis Township, complementing one another in this sweet spot of Clermont....