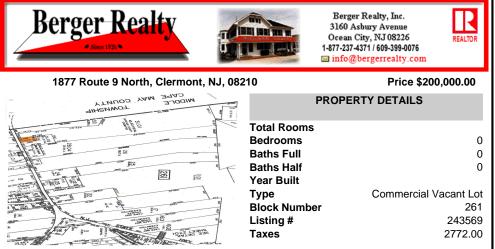

Vacant land, Not Heavily Wooded 1 acre lot on Route 9 for sale. Just south of Route 83 and Route 9. Located among other commercial properties in Dennis Township, complementing one another in this sweet spot of Clermont....

## COMMENTS

Vacant land, Not Heavily Wooded 1 acre lot on Route 9 for sale. Just south of Route 83 and Route 9. Located among other commercial properties in Dennis Township, complementing one another in this sweet spot of Clermont....