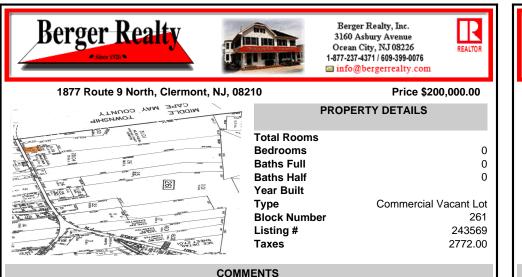

Vacant land, Not Heavily Wooded 1 acre lot on Route 9 for sale. Just south of Route 83 and Route 9. Located among other commercial properties in Dennis Township, complementing one another in this sweet spot of Clermont....

## COMMENTS

Vacant land, Not Heavily Wooded 1 acre lot on Route 9 for sale. Just south of Route 83 and Route 9. Located among other commercial properties in Dennis Township, complementing one another in this sweet spot of Clermont....