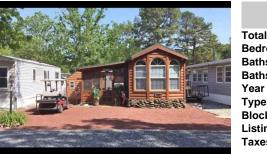

## COMMENTS

Discover this exceptional log cabin mobile home, presenting a like-new appearance both inside and out. This one-bedroom unit has been maintained with great care, featuring a luminous open kitchen, an inviting bathroom with a walk-in shower, ample storage space, a built-in hutch, and a propane fireplace perfect for chilly winter evenings. Enjoy the expansive screened porch...

## COMMENTS

CITE CONTRACTOR

AND INCOMENTAL

Discover this exceptional log cabin mobile home, presenting a like-new appearance both inside and out. This one-bedroom unit has been maintained with great care, featuring a luminous open kitchen, an inviting bathroom with a walk-in shower, ample storage space, a built-in hutch, and a propane fireplace perfect for chilly winter evenings. Enjoy the expansive screened porch,...