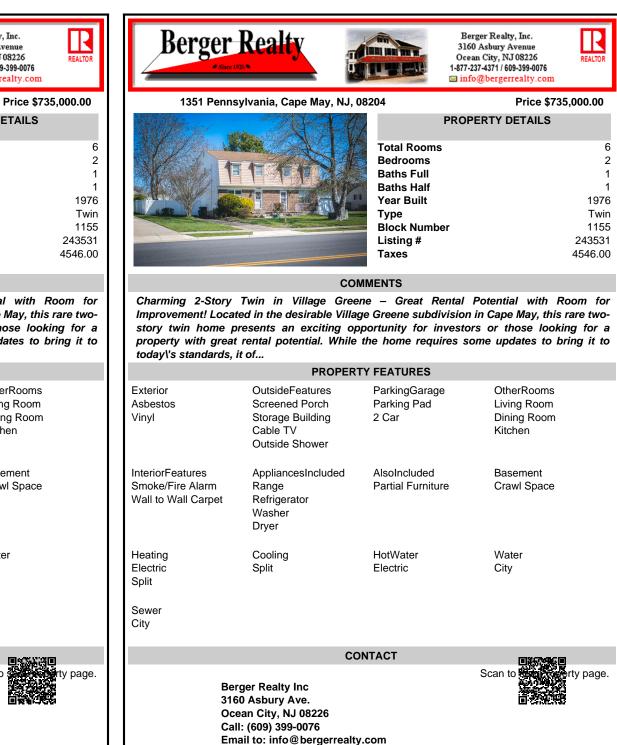

1351 Pennsylvania, Cape May, NJ, 08204

| -,               |              |                 |  |
|------------------|--------------|-----------------|--|
| 0                | PROPERTY     | ROPERTY DETAILS |  |
| M                | Total Rooms  | 6               |  |
|                  | Bedrooms     | 2               |  |
|                  | Baths Full   | 1               |  |
| and the second   | Baths Half   | 1               |  |
|                  | Year Built   | 1976            |  |
|                  | Туре         | Twin            |  |
|                  | Block Number | 1155            |  |
|                  | Listing #    | 243531          |  |
|                  | Taxes        | 4546.00         |  |
| the state of the |              |                 |  |

## COMMENTS

Charming 2-Story Twin in Village Greene – Great Rental Potential with Room for Improvement! Located in the desirable Village Greene subdivision in Cape May, this rare twostory twin home presents an exciting opportunity for investors or those looking for a property with great rental potential. While the home requires some updates to bring it to today\'s standards, it of...

| PROPERTY FEATURES                                           |                                                                                     |                                       |                                                                                                                 |  |
|-------------------------------------------------------------|-------------------------------------------------------------------------------------|---------------------------------------|-----------------------------------------------------------------------------------------------------------------|--|
| Exterior<br>Asbestos<br>Vinyl                               | OutsideFeatures<br>Screened Porch<br>Storage Building<br>Cable TV<br>Outside Shower | ParkingGarage<br>Parking Pad<br>2 Car | OtherRooms<br>Living Room<br>Dining Room<br>Kitchen                                                             |  |
| InteriorFeatures<br>Smoke/Fire Alarm<br>Wall to Wall Carpet | AppliancesIncluded<br>Range<br>Refrigerator<br>Washer<br>Dryer                      | AlsoIncluded<br>Partial Furniture     | Basement<br>Crawl Space                                                                                         |  |
| Heating<br>Electric<br>Split<br>Sewer<br>City               | Cooling<br>Split                                                                    | HotWater<br>Electric                  | Water<br>City                                                                                                   |  |
| ç                                                           |                                                                                     |                                       |                                                                                                                 |  |
| CONTACT 电磁振磁电                                               |                                                                                     |                                       |                                                                                                                 |  |
| 3160                                                        | er Realty Inc<br>Asbury Ave.<br>n City, NJ 08226                                    |                                       | Scan to State of the page of the second s |  |