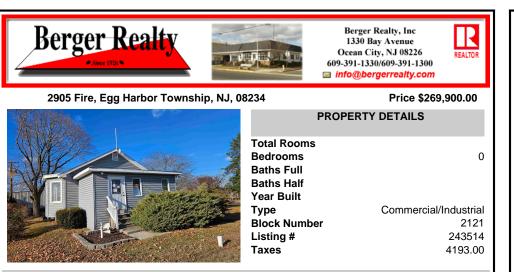

## COMMENTS

Perfect location for your business...Conveniently located near many established businesses and professional buildings. Located near the intersection of Fire Road and the Black Horse Pike, it's minutes away from the Garden State Parkway and the Atlantic City Expressway. Experience full exposure to drive by traffic on Fire Road. The property has parking for approximately...

## COMMENTS Perfect location for your business...Conveniently located near many established businesses and professional buildings. Located near the intersection of Fire Road and the Black Horse Pike, it's minutes away from the Garden State Parkway and the Atlantic City Expressway. Experience full exposure to drive by traffic on Fire Road. The property has parking for approximately... PROPERTY FEATURES

Type

Listing #

Taxes

**Block Number** 

| PROPERTY FEATURES            |                                     |                                     |                            |  |
|------------------------------|-------------------------------------|-------------------------------------|----------------------------|--|
| Exterior<br>Wood/Frame       | OutsideFeatures<br>Storage Building | ParkingGarage<br>6 To 10 Spaces     | OtherRooms<br>Utility Room |  |
| InteriorFeatures<br>Restroom | Heating<br>Oil<br>Forced Air        | Cooling<br>Central Air Conditioning | HotWater<br>None           |  |
| Water<br>Well                | Sewer<br>Septic                     |                                     |                            |  |

## CONTACT

Ask for Thomas Horan Berger Realty Inc 1330 Bay Avenue, Ocean City Call: 609-602-7330 Email to: tph@bergerrealty.com Scan to see Property page.

Commercial/Industrial

2121

243514

4193.00