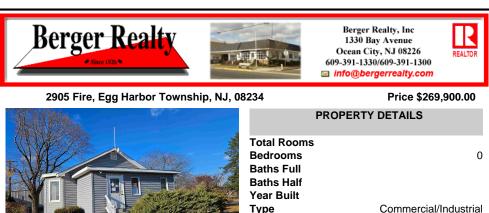

## COMMENTS

Perfect location for your business...Conveniently located near many established businesses and professional buildings. Located near the intersection of Fire Road and the Black Horse Pike, it's minutes away from the Garden State Parkway and the Atlantic City Expressway. Experience full exposure to drive by traffic on Fire Road. The property has parking for approximately...

| PROPERTY FEATURES            |                                     |                                     |                            |  |  |
|------------------------------|-------------------------------------|-------------------------------------|----------------------------|--|--|
| Exterior<br>Wood/Frame       | OutsideFeatures<br>Storage Building | ParkingGarage<br>6 To 10 Spaces     | OtherRooms<br>Utility Room |  |  |
| InteriorFeatures<br>Restroom | Heating<br>Oil<br>Forced Air        | Cooling<br>Central Air Conditioning | HotWater<br>None           |  |  |
| Water<br>Well                | Sewer<br>Septic                     |                                     |                            |  |  |