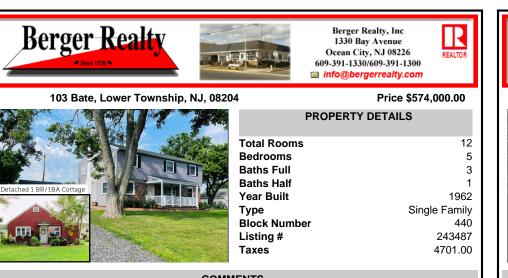

Berger Realty, Inc **Berger Realty** 1330 Bay Avenue Ocean City, NJ 08226 REALTO 609-391-1330/609-391-1300 info@bergerrealty.com 103 Bate, Lower Township, NJ, 08204 Price \$574,000.00 **PROPERTY DETAILS Total Rooms Bedrooms Baths Full Baths Half** Detached 1 BR/1BA Cottage Year Built 1962 Type Single Family **Block Number** Listing # 243487 Taxes 4701.00 COMMENTS Discover a unique opportunity with 4 BR / 2.5 BA home with a DETACHED 1 BR/1 BA in law suite located in Lower Township. You enter the main house in a formal living room that leads into a dining room and eat-in kitchen. Following the kitchen to the rear of the home you find a utility room with a half bath, and a large family room with a wood fireplace (Fireplace has been co... ERTY FEATURES ParkingGarage OtherRooms

12

5

3

1

440

Living Room Dining Room Kitchen

Basement

Partial