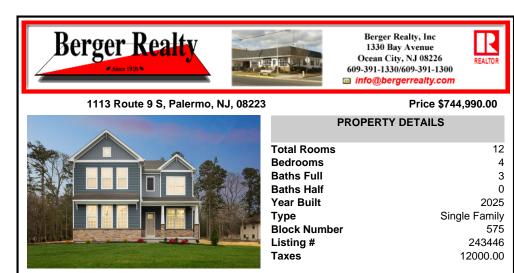

## Price \$744,990.00

| Tota        |
|-------------|
| Bed         |
| Bath        |
| Batl        |
| Yea         |
| Тур         |
| Тур<br>Віос |
| List        |
| Тах         |

| Total Rooms  | 12            |
|--------------|---------------|
| Bedrooms     | 4             |
| Baths Full   | 3             |
| Baths Half   | 0             |
| Year Built   | 2025          |
| Туре         | Single Family |
| Block Number | 575           |
| Listing #    | 243446        |
| Taxes        | 12000.00      |
|              |               |

**PROPERTY DETAILS** 

COMMENTS

New Construction, Move-in Ready Home - Please call for appointment to tour! Nestled on an oversized wooded lot in the highly sought after Upper Township School District and in close proximity to the stunning beaches of Ocean City. The Hadley is a stunning new construction home plan featuring 2,628 square feet of living space, 4 bedrooms, 3 bathrooms, an upstairs loft area...