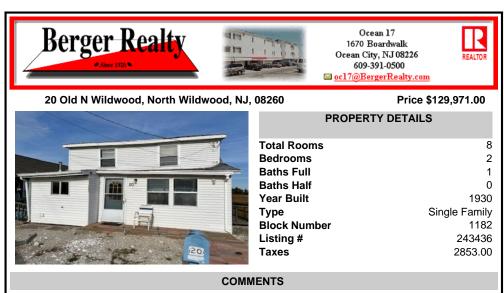

## Price \$129,971.00

| Total Rooms  | 8             |
|--------------|---------------|
| Bedrooms     | 2             |
| Baths Full   | 1             |
| Baths Half   | 0             |
| Year Built   | 1930          |
| Туре         | Single Family |
| Block Number | 1182          |
| Listing #    | 243436        |
| Taxes        | 2853.00       |
|              |               |

**PROPERTY DETAILS** 

## COMMENTS

Great opportunity for the investor or Wanting to buy an AS IS, WHERE IS, HOW IS HOME AT THE SHORE!! This home has great views, BUT needs major renovation or rehab or ????? Home is in poor condition, but The Sky is the limit!! Off street parking, has new well. Any and all if required permits, engineering approvals, Middle Twp if required is the responsibility of the Buyers ...