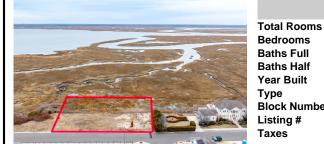

9300 Bayview, LOWER TOWNSHIP/DIAMOND BEACH, Wildwood Crest, NJ, 08260 Price \$749,000.00

#### PROPERTY DETAILS

 Bedrooms
 0

 Baths Full
 0

 Baths Half
 0

 Year Built
 Vacant Lot

 Block Number
 820

 Listing #
 243348

 Taxes
 5894.00

### **COMMENTS**

Overlooking the Marsh/Meadows & Intercoastal Waterway, this 215x200 Vacant Lot has the Potential to Become the Base of Your New Paradise......Endless Views & a Serene Setting will Eventually Grace the Home of Your Dreams. CAFRA Approved for Development of a Single-Family Home (R-4 Zoning). Water/Sewer Connection on-site - the Time is NOW!...