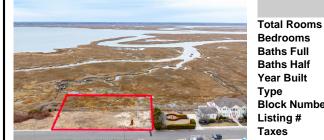

9300 Bayview, LOWER TOWNSHIP/DIAMOND BEACH, Wildwood Crest, NJ, 08260 Price \$749,000.00

# PROPERTY DETAILS

 Bedrooms
 0

 Baths Full
 0

 Baths Half
 0

 Year Built
 Vacant Lot

 Block Number
 820

 Listing #
 243348

 Taxes
 5894.00

### **COMMENTS**

Overlooking the Marsh/Meadows & Intercoastal Waterway, this 215x200 Vacant Lot has the Potential to Become the Base of Your New Paradise.....Endless Views & a Serene Setting will Eventually Grace the Home of Your Dreams. CAFRA Approved for Development of a Single-Family Home (R-4 Zoning). Water/Sewer Connection on-site - the Time is NOW!...