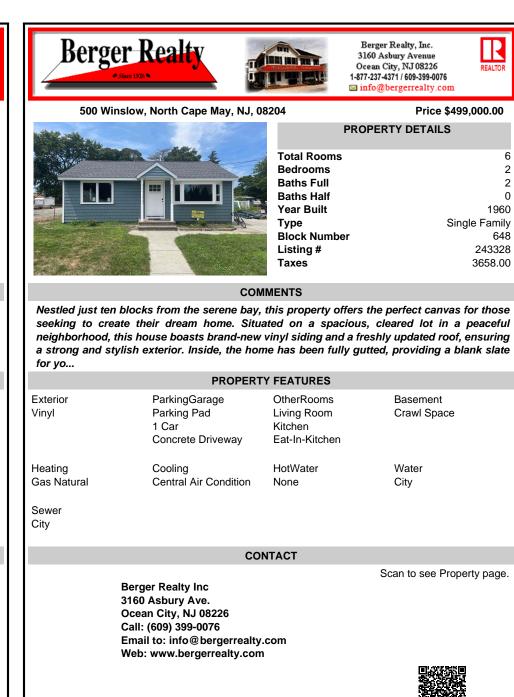

500 Winslow, North Cape May, NJ, 08

| 204 Price \$499,000.00 |               |  |
|------------------------|---------------|--|
| PROPERTY DETAILS       |               |  |
| Total Deams            | 6             |  |
| Total Rooms            | 6             |  |
| Bedrooms               | 2             |  |
| Baths Full             | 2             |  |
| Baths Half             | 0             |  |
| Year Built             | 1960          |  |
| Туре                   | Single Family |  |
| Block Number           | 648           |  |
| Listing #              | 243328        |  |
| Taxes                  | 3658.00       |  |
| 1                      |               |  |

## COMMENTS

Nestled just ten blocks from the serene bay, this property offers the perfect canvas for those seeking to create their dream home. Situated on a spacious, cleared lot in a peaceful neighborhood, this house boasts brand-new vinyl siding and a freshly updated roof, ensuring a strong and stylish exterior. Inside, the home has been fully gutted, providing a blank slate for yo ...

| PROPERTY FEATURES                                          |                                                                                                                                                                                                                              |                                                                                                                                                                                                                                        |  |  |
|------------------------------------------------------------|------------------------------------------------------------------------------------------------------------------------------------------------------------------------------------------------------------------------------|----------------------------------------------------------------------------------------------------------------------------------------------------------------------------------------------------------------------------------------|--|--|
| ParkingGarage<br>Parking Pad<br>1 Car<br>Concrete Driveway | OtherRooms<br>Living Room<br>Kitchen<br>Eat-In-Kitchen                                                                                                                                                                       | Basement<br>Crawl Space                                                                                                                                                                                                                |  |  |
| Cooling<br>Central Air Condition                           | HotWater<br>None                                                                                                                                                                                                             | Water<br>City                                                                                                                                                                                                                          |  |  |
| CONTACT                                                    |                                                                                                                                                                                                                              |                                                                                                                                                                                                                                        |  |  |
|                                                            |                                                                                                                                                                                                                              | Scan to see Property page.                                                                                                                                                                                                             |  |  |
|                                                            | ParkingGarage<br>Parking Pad<br>1 Car<br>Concrete Driveway<br>Cooling<br>Central Air Condition<br>CO<br>Berger Realty Inc<br>B160 Asbury Ave.<br>Dcean City, NJ 08226<br>Call: (609) 399-0076<br>Email to: info@bergerrealty | ParkingGarage OtherRooms<br>Parking Pad Living Room<br>1 Car Kitchen<br>Concrete Driveway Eat-In-Kitchen<br>Cooling HotWater<br>Central Air Condition None<br>CONTACT<br>Berger Realty Inc<br>B160 Asbury Ave.<br>Dcean City, NJ 08226 |  |  |