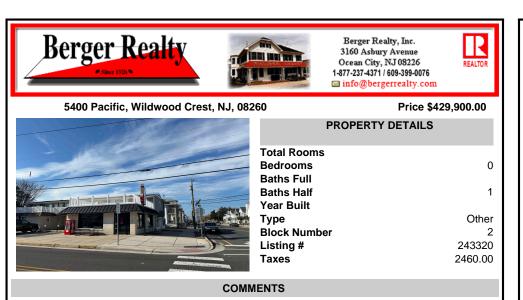

## 5400 Pacific, Wildwood Crest, NJ, 08260

## Price \$429,900.00

| <br>E |
|-------|
| E     |
| E     |
| T     |

| Total Rooms  |         |
|--------------|---------|
| Bedrooms     | 0       |
| Baths Full   |         |
| Baths Half   | 1       |
| Year Built   |         |
| Туре         | Other   |
| Block Number | 2       |
| Listing #    | 243320  |
| Taxes        | 2460.00 |
|              |         |

PROPERTY DETAILS