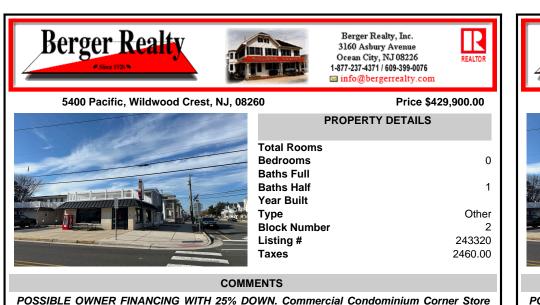

## COMMENTS

POSSIBLE OWNER FINANCING WITH 25% DOWN. Commercial Condominium Corner Store within a condo assocation with approximately 1200 sq feet of space with storage. Recent renovation on floors, walls, and bathroom. Self contained Vent & Equipment Negotiable. Easy to Show....2 parking spots. Condo fee is \$143.52 monthly.....