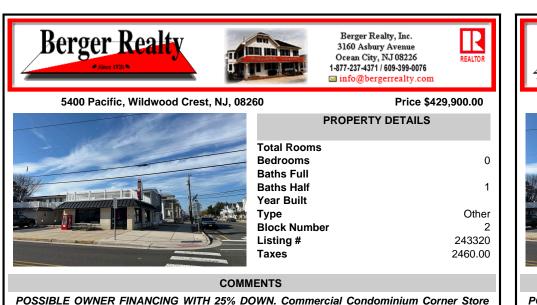

**PROPERTY DETAILS** 

| -             |              |         |
|---------------|--------------|---------|
| _             | Total Rooms  |         |
| _             | Bedrooms     | 0       |
| -             | Baths Full   |         |
| -             | Baths Half   | 1       |
| V             | Year Built   |         |
| in the second | Туре         | Other   |
|               | Block Number | 2       |
|               | Listing #    | 243320  |
|               | Taxes        | 2460.00 |
|               |              |         |

## COMMENTS

POSSIBLE OWNER FINANCING WITH 25% DOWN. Commercial Condominium Corner Store within a condo assocation with approximately 1200 sq feet of space with storage. Recent renovation on floors, walls, and bathroom. Self contained Vent & Equipment Negotiable. Easy to Show....2 parking spots. Condo fee is \$143.52 monthly.....