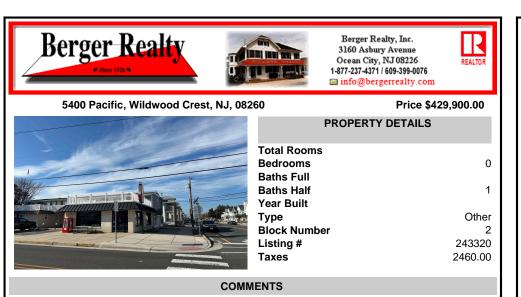

## 5400 Pacific, Wildwood Crest, NJ, 08260

Price \$429,900.00

| T                | - A     |   |    |  |
|------------------|---------|---|----|--|
| 1                |         |   |    |  |
|                  |         |   | BA |  |
| town to make the | James A | - |    |  |

| Total Rooms  |         |
|--------------|---------|
| Bedrooms     | 0       |
| Baths Full   |         |
| Baths Half   | 1       |
| Year Built   |         |
| Туре         | Other   |
| Block Number | 2       |
| Listing #    | 243320  |
| Taxes        | 2460.00 |
|              |         |

**PROPERTY DETAILS** 