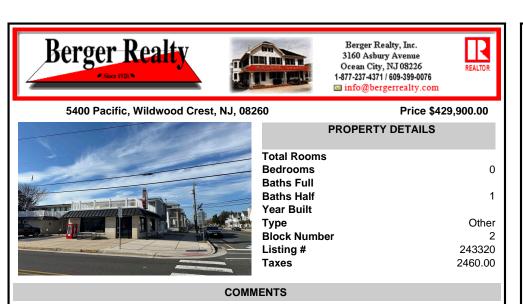

## 5400 Pacific, Wildwood Crest, NJ, 08260

## Price \$429,900.00

| - Maren | T        |
|---------|----------|
|         | В        |
|         | В        |
|         | В        |
|         | Y        |
|         | T        |
|         | В        |
|         |          |
|         | Li<br>Ta |
|         |          |

**PROPERTY DETAILS** 

| Total Rooms  |         |
|--------------|---------|
| Bedrooms     | 0       |
| Baths Full   |         |
| Baths Half   | 1       |
| Year Built   |         |
| Туре         | Other   |
| Block Number | 2       |
| Listing #    | 243320  |
| Taxes        | 2460.00 |
|              |         |