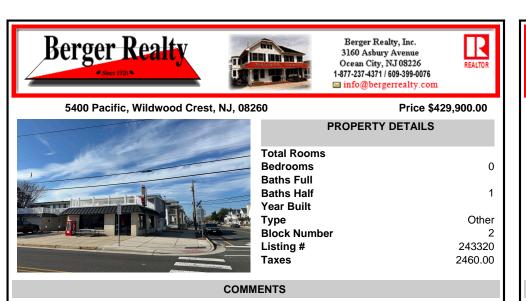

## Stud Pacific, Wildwood Crest, NJ, 08260 Price \$4 PROPERTY DETAILS Total Rooms Bedrooms Baths Full Baths Half Year Built Type Block Number Listing # Taxes

POSSIBLE OWNER FINANCING WITH 25% DOWN. Commercial Condominium Corner Store within a condo assocation with approximately 1200 sq feet of space with storage. Recent renovation on floors, walls, and bathroom. Self contained Vent & Equipment Negotiable. Easy to Show....2 parking spots. Condo fee is \$143.52 monthly.....

POSSIBLE OWNER FINANCING WITH 25% DOWN. Commercial Condominium Corner Store within a condo assocation with approximately 1200 sq feet of space with storage. Recent renovation on floors, walls, and bathroom. Self contained Vent & Equipment Negotiable. Easy to Show....2 parking spots. Condo fee is \$143.52 monthly.....