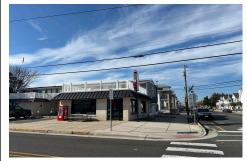

## **COMMENTS**

POSSIBLE OWNER FINANCING WITH 25% DOWN. Commercial Condominium Corner Store within a condo assocation with approximately 1200 sq feet of space with storage. Recent renovation on floors, walls, and bathroom. Self contained Vent & Equipment Negotiable. Easy to Show .... 2 parking spots. Condo fee is \$143.52 monthly ....

| PROPERTY FEATURES                           |                                     |                                           |                                         |  |  |
|---------------------------------------------|-------------------------------------|-------------------------------------------|-----------------------------------------|--|--|
| Exterior<br>Block<br>Concrete<br>Wood/Frame | ParkingGarage<br>1 To 5 Spaces      | OtherRooms<br>Coffee Shop<br>Retail Store | InteriorFeatures<br>Restroom<br>Storage |  |  |
| Heating<br>No Heating                       | Cooling<br>Central Air Conditioning | Water<br>City                             | Sewer<br>City                           |  |  |