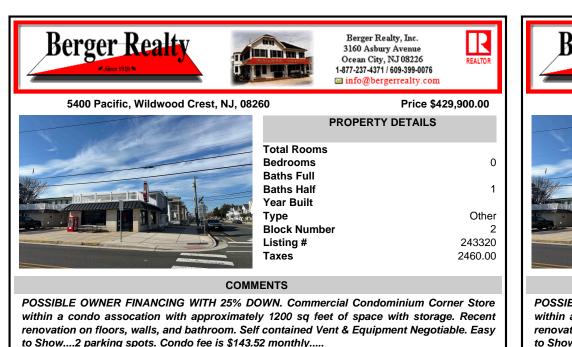

## 5400 Pacific, Wildwood Crest, NJ, 08260

## Price \$429,900.00

| T            | 100 |     |  |
|--------------|-----|-----|--|
| 1            |     |     |  |
|              |     | Fer |  |
| to the state |     |     |  |

| Total Rooms  |         |
|--------------|---------|
| Bedrooms     | 0       |
| Baths Full   |         |
| Baths Half   | 1       |
| Year Built   |         |
| Туре         | Other   |
| Block Number | 2       |
| Listing #    | 243320  |
| Taxes        | 2460.00 |
|              |         |

**PROPERTY DETAILS** 

## COMMENTS

POSSIBLE OWNER FINANCING WITH 25% DOWN. Commercial Condominium Corner Store within a condo assocation with approximately 1200 sq feet of space with storage. Recent renovation on floors, walls, and bathroom. Self contained Vent & Equipment Negotiable. Easy to Show....2 parking spots. Condo fee is \$143.52 monthly.....