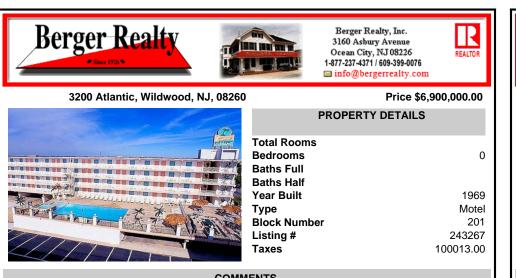

## Price \$6,900,000.00

0

1969

Motel

201

243267

100013.00

| Total Rooms<br>Bedrooms<br>Baths Full<br>Baths Half<br>Year Built<br>Type<br>Block Number<br>Listing #<br>Taxes | and the second | PROPERTY DETAILS                                                                        |
|-----------------------------------------------------------------------------------------------------------------|----------------|-----------------------------------------------------------------------------------------|
|                                                                                                                 |                | Bedrooms<br>Baths Full<br>Baths Half<br>Year Built<br>Type<br>Block Number<br>Listing # |

COMMENTS

Isle of Palms Motel- 54 units which consists of 24 two room efficiencies & 30 two room suites) & including an owners quarters located one block from Wildwood\'s Beach. Boardwalk, Amusement Piers and Waterparks. Boardwalk, Waterparks and all amusements are all within walking distance of the hotel. Amenities include a Fitness Room, Sauna, Game Room. Elevator. Free Guest Laun ...