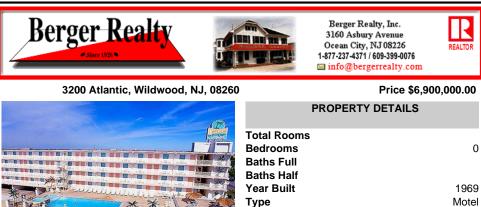

Isle of Palms Motel- 54 units which consists of 24 two room efficiencies & 30 two room suites) & including an owners quarters located one block from Wildwood\'s Beach. Boardwalk, Amusement Piers and Waterparks. Boardwalk, Waterparks and all amusements are all within walking distance of the hotel. Amenities include a Fitness Room, Sauna, Game Room, Elevator, Free Guest Laun ...

## COMMENTS

**Block Number** 

Listing #

Taxes

Isle of Palms Motel- 54 units which consists of 24 two room efficiencies & 30 two room suites) & including an owners guarters located one block from Wildwood\'s Beach. Boardwalk, Amusement Piers and Waterparks. Boardwalk, Waterparks and all amusements are all within walking distance of the hotel. Amenities include a Fitness Room, Sauna, Game Room. Elevator. Free Guest Laun...