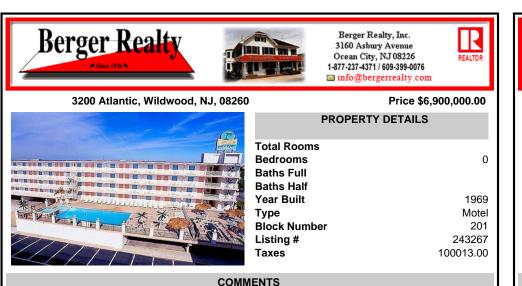

Isle of Palms Motel- 54 units which consists of 24 two room efficiencies & 30 two room suites) & including an owners quarters located one block from Wildwood\'s Beach. Boardwalk, Amusement Piers and Waterparks. Boardwalk, Waterparks and all amusements are all within walking distance of the hotel. Amenities include a Fitness Room, Sauna, Game Room, Elevator, Free Guest Laun ...

## COMMENTS

**Block Number** 

Listing #

Taxes

Isle of Palms Motel- 54 units which consists of 24 two room efficiencies & 30 two room suites) & including an owners guarters located one block from Wildwood\'s Beach. Boardwalk, Amusement Piers and Waterparks. Boardwalk, Waterparks and all amusements are all within walking distance of the hotel. Amenities include a Fitness Room, Sauna, Game Room. Elevator. Free Guest Laun...