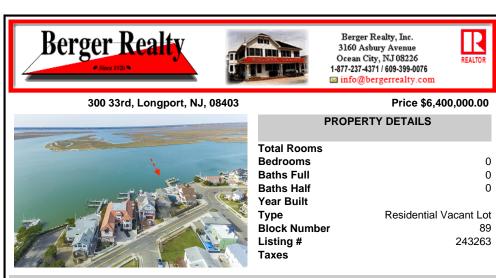

### 300 33rd, Longport, NJ, 08403

#### Price \$6,400,000.00

0

0

0

89

Vacant Lot

243263

|   | Tot               |
|---|-------------------|
| 1 | Bec               |
|   | Bat               |
|   | Bat               |
|   | Yea               |
|   | Yea<br>Typ<br>Blo |
|   | Blo               |
|   | List              |
|   | Тах               |

|        |                          | PROPERTY | DETAILS     |
|--------|--------------------------|----------|-------------|
|        | Total Rooms<br>Bedrooms  | ;        |             |
|        | Baths Full               |          |             |
|        | Baths Half<br>Year Built |          |             |
|        | Туре                     |          | Residential |
|        | Block Numb               | er       |             |
| A BEIT | Listing #                |          |             |
|        | Taxes                    |          |             |