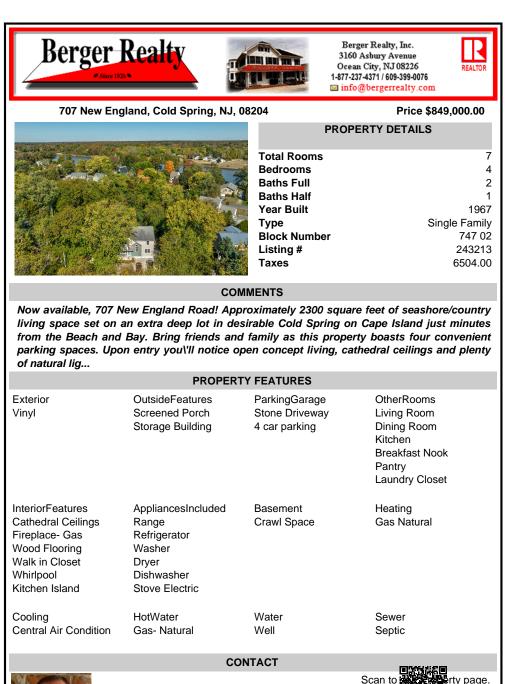

living space set on an extra deep lot in desirable Cold Spring on Cape Island just minutes from the Beach and Bay. Bring friends and family as this property boasts four convenient parking spaces. Upon entry you\'ll notice open concept living, cathedral ceilings and plenty of natural lig...