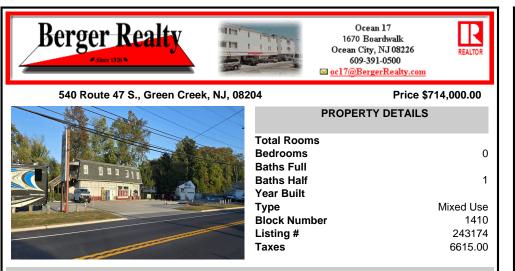

## COMMENTS

Multi-use property with 250 ft of frontage by 120 ft deep on Rt 47 in Middle Township. Property consists of an approximately 1500 sf retail store plus office, and an approximately 1500 sf 3 bed 2 bath 2nd floor apartment. Also on the property is a 1000 sq ft double bay garage currently used as a Tire center. Real Estate and businesses for sale. Tremendous opportunity and...