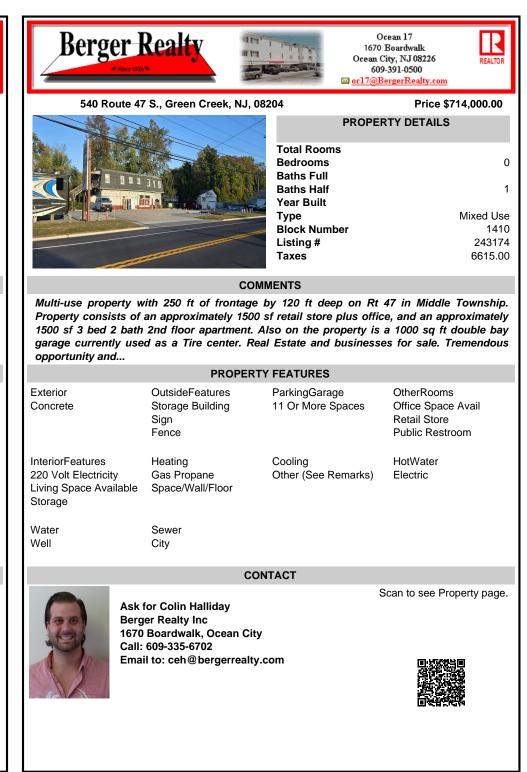

## COMMENTS

Multi-use property with 250 ft of frontage by 120 ft deep on Rt 47 in Middle Township. Property consists of an approximately 1500 sf retail store plus office, and an approximately 1500 sf 3 bed 2 bath 2nd floor apartment. Also on the property is a 1000 sq ft double bay garage currently used as a Tire center. Real Estate and businesses for sale. Tremendous opportunity and...