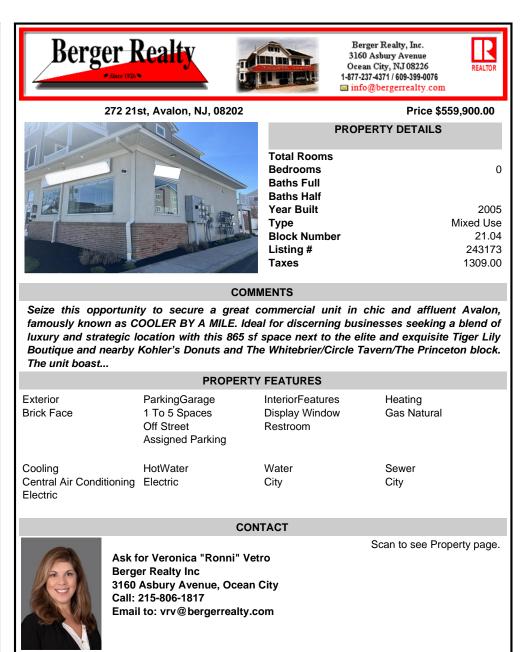

Seize this opportunity to secure a great commercial unit in chic and affluent Avalon, famously known as COOLER BY A MILE. Ideal for discerning businesses seeking a blend of luxury and strategic location with this 865 sf space next to the elite and exquisite Tiger Lily Boutique and nearby Kohler's Donuts and The Whitebrier/Circle Tavern/The Princeton block. The unit boast...