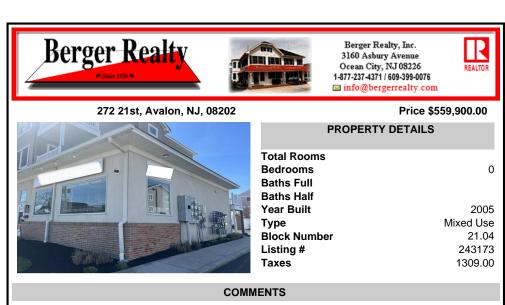

Seize this opportunity to secure a great commercial unit in chic and affluent Avalon, famously known as COOLER BY A MILE. Ideal for discerning businesses seeking a blend of luxury and strategic location with this 865 sf space next to the elite and exquisite Tiger Lily Boutique and nearby Kohler's Donuts and The Whitebrier/Circle Tavern/The Princeton block. The unit boast...