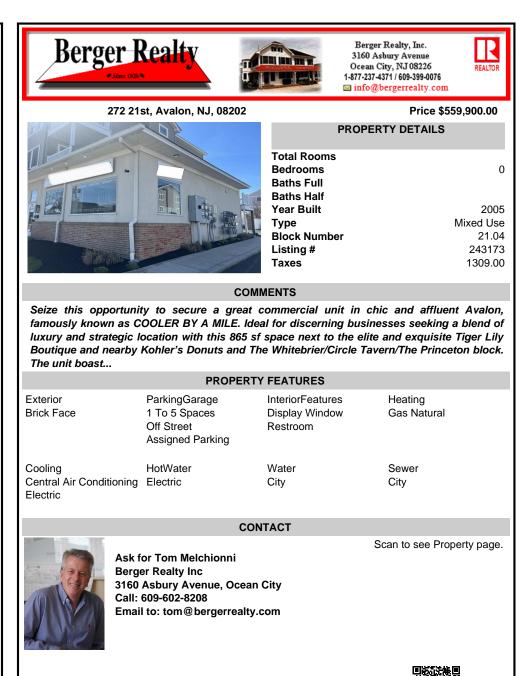

Seize this opportunity to secure a great commercial unit in chic and affluent Avalon, famously known as COOLER BY A MILE. Ideal for discerning businesses seeking a blend of luxury and strategic location with this 865 sf space next to the elite and exquisite Tiger Lily Boutique and nearby Kohler's Donuts and The Whitebrier/Circle Tavern/The Princeton block. The unit boast...

| PROPERTY FEATURES                               |                                                                  |                                                |                        |
|-------------------------------------------------|------------------------------------------------------------------|------------------------------------------------|------------------------|
| Exterior<br>Brick Face                          | ParkingGarage<br>1 To 5 Spaces<br>Off Street<br>Assigned Parking | InteriorFeatures<br>Display Window<br>Restroom | Heating<br>Gas Natural |
| Cooling<br>Central Air Conditioning<br>Electric | HotWater<br>Electric                                             | Water<br>City                                  | Sewer<br>City          |

CONTACT

Ask for Tom Melchionni

Berger Realty Inc 3160 Asbury Avenue, Ocean City Call: 609-602-8208 Email to: tom@bergerrealty.com

Scan to see Property page.