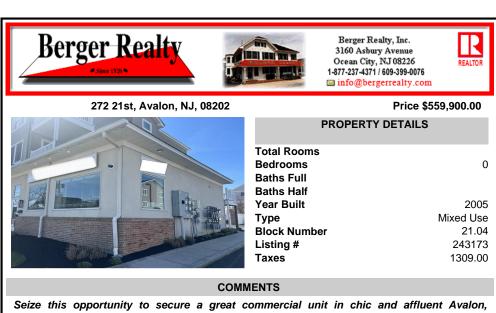

Seize this opportunity to secure a great commercial unit in chic and affluent Avalon, famously known as COOLER BY A MILE. Ideal for discerning businesses seeking a blend of luxury and strategic location with this 865 sf space next to the elite and exquisite Tiger Lily Boutique and nearby Kohler's Donuts and The Whitebrier/Circle Tavern/The Princeton block. The unit boast...