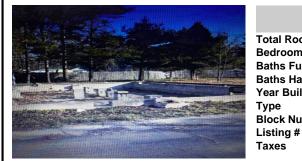

## **COMMENTS**

**Block Number** 

Vacant lot on a cul-de-sac street in Tuckahoe. There is an existing foundation on the property from a former structure. An engineer has verified that the foundation can be built on again. With the sale of this property, a Blueprint of a stick-built plan utilizing the existing foundation will be included. You can also tear down the foundation and build your dream home. Ther...

## COMMENTS

Vacant lot on a cul-de-sac street in Tuckahoe. There is an existing foundation on the property from a former structure. An engineer has verified that the foundation can be built on again. With the sale of this property, a Blueprint of a stick-built plan utilizing the existing foundation will be included. You can also tear down the foundation and build your dream home. Ther...