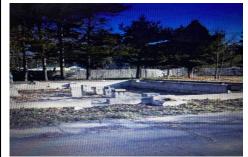

## **COMMENTS**

**Block Number** 

Vacant lot on a cul-de-sac street in Tuckahoe. There is an existing foundation on the property from a former structure. An engineer has verified that the foundation can be built on again. With the sale of this property, a Blueprint of a stick-built plan utilizing the existing foundation will be included. You can also tear down the foundation and build your dream home. Ther...

## COMMENTS

Vacant lot on a cul-de-sac street in Tuckahoe. There is an existing foundation on the property from a former structure. An engineer has verified that the foundation can be built on again. With the sale of this property, a Blueprint of a stick-built plan utilizing the existing foundation will be included. You can also tear down the foundation and build your dream home. Ther...