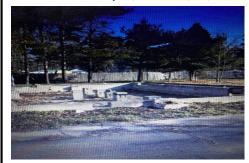

## **COMMENTS**

Vacant lot on a cul-de-sac street in Tuckahoe. There is an existing foundation on the property from a former structure. An engineer has verified that the foundation can be built on again. With the sale of this property, a Blueprint of a stick-built plan utilizing the existing foundation will be included. You can also tear down the foundation and build your dream home. Ther...

## COMMENTS

Vacant lot on a cul-de-sac street in Tuckahoe. There is an existing foundation on the property from a former structure. An engineer has verified that the foundation can be built on again. With the sale of this property, a Blueprint of a stick-built plan utilizing the existing foundation will be included. You can also tear down the foundation and build your dream home. Ther...