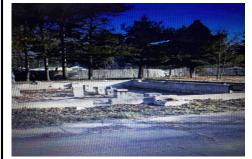

## **COMMENTS**

Vacant lot on a cul-de-sac street in Tuckahoe. There is an existing foundation on the property from a former structure. An engineer has verified that the foundation can be built on again. With the sale of this property, a Blueprint of a stick-built plan utilizing the existing foundation will be included. You can also tear down the foundation and build your dream home. Ther...

## COMMENTS

Vacant lot on a cul-de-sac street in Tuckahoe. There is an existing foundation on the property from a former structure. An engineer has verified that the foundation can be built on again. With the sale of this property, a Blueprint of a stick-built plan utilizing the existing foundation will be included. You can also tear down the foundation and build your dream home. Ther...