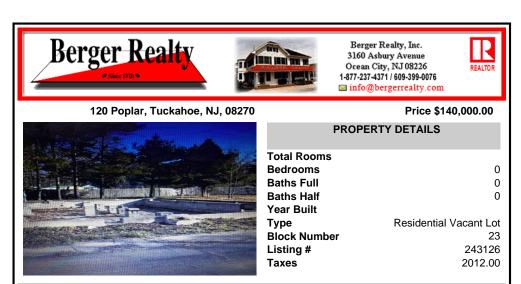

# 120 Poplar, Tuckahoe, NJ, 08270

Price \$140,000.00

| A REAL PROPERTY.                                                                                                 |          |
|------------------------------------------------------------------------------------------------------------------|----------|
|                                                                                                                  | Total Ro |
|                                                                                                                  | Bedroor  |
|                                                                                                                  | Baths F  |
|                                                                                                                  | Baths H  |
| Martin Little                                                                                                    | Year Bu  |
|                                                                                                                  | Туре     |
|                                                                                                                  | Block N  |
|                                                                                                                  | Listing  |
| and the second |          |
|                                                                                                                  | Taxes    |

#### ooms ms 0 Full 0 lalf 0 uilt **Residential Vacant Lot** lumber 23 # 243126 2012.00

**PROPERTY DETAILS** 