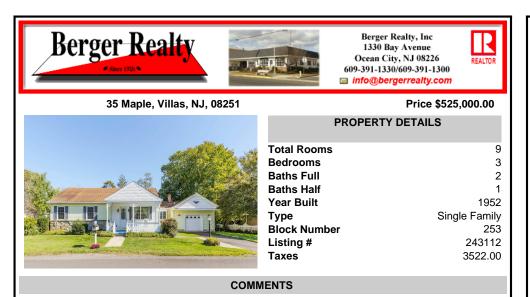

This charming and expanded 3-bedroom, 2.5-bath ranch home is nestled on an exceptionally large 125 x 100 lot in the heart of Villas. Lovingly maintained by its owners, this home offers a blend of character and thoughtful updates throughout. Step onto the adorable front porch and into the cozy living room, perfect for unwinding after a long day. The home features three bedr ...

## COMMENTS

This charming and expanded 3-bedroom, 2.5-bath ranch home is nestled on an exceptionally large 125 x 100 lot in the heart of Villas. Lovingly maintained by its owners, this home offers a blend of character and thoughtful updates throughout. Step onto the adorable front porch and into the cozy living room, perfect for unwinding after a long day. The home features three bedr...