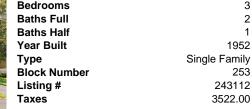

## Price \$525,000.00

REALTO

9

3

2

1

1952

253

243112

3522.00

Single Family

| PROPERTY DETAILS                                                                                                   |
|--------------------------------------------------------------------------------------------------------------------|
| Total Rooms<br>Bedrooms<br>Baths Full<br>Baths Half<br>Year Built<br>Type Si<br>Block Number<br>Listing #<br>Taxes |