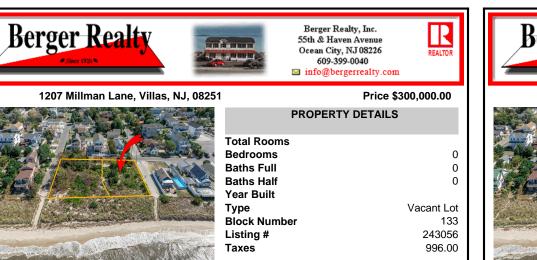

### COMMENTS

Introducing a prime bayfront residential lot in the desirable Villas, offering over 10,000 square feet of stunning waterfront potential. With unobstructed views of the picturesque Delaware Bay, this property provides the perfect setting to potentially build your dream home and enjoy breathtaking sunsets year-round. Please note, CAFRA and DEP permitting will be required to ...

# PROPERTY FEATURES CONTACT

Scan to see Property page.

Berger Realty Inc 109 E 55th St., Ocean City Call: 609-675-6608 Email to: mej@bergerrealty.com

|                                                                                                                                                                                                                                                                                                                                                                                                                                                                                                                                                                                                                                                                                                                                                                                                                                                                                                                                                                                                                                                                                                                                                                                                                                                                                                                                                                                                                                                                                                                                                                                                                                                                                                                                                                                                                                                                                                                                                                                                                                                                                                                                | PROPERTY DETAILS |            |
|--------------------------------------------------------------------------------------------------------------------------------------------------------------------------------------------------------------------------------------------------------------------------------------------------------------------------------------------------------------------------------------------------------------------------------------------------------------------------------------------------------------------------------------------------------------------------------------------------------------------------------------------------------------------------------------------------------------------------------------------------------------------------------------------------------------------------------------------------------------------------------------------------------------------------------------------------------------------------------------------------------------------------------------------------------------------------------------------------------------------------------------------------------------------------------------------------------------------------------------------------------------------------------------------------------------------------------------------------------------------------------------------------------------------------------------------------------------------------------------------------------------------------------------------------------------------------------------------------------------------------------------------------------------------------------------------------------------------------------------------------------------------------------------------------------------------------------------------------------------------------------------------------------------------------------------------------------------------------------------------------------------------------------------------------------------------------------------------------------------------------------|------------------|------------|
|                                                                                                                                                                                                                                                                                                                                                                                                                                                                                                                                                                                                                                                                                                                                                                                                                                                                                                                                                                                                                                                                                                                                                                                                                                                                                                                                                                                                                                                                                                                                                                                                                                                                                                                                                                                                                                                                                                                                                                                                                                                                                                                                | Total Rooms      |            |
| A CALLER AND AND A CALLER AND A | Bedrooms         | 0          |
|                                                                                                                                                                                                                                                                                                                                                                                                                                                                                                                                                                                                                                                                                                                                                                                                                                                                                                                                                                                                                                                                                                                                                                                                                                                                                                                                                                                                                                                                                                                                                                                                                                                                                                                                                                                                                                                                                                                                                                                                                                                                                                                                | Baths Full       | 0          |
|                                                                                                                                                                                                                                                                                                                                                                                                                                                                                                                                                                                                                                                                                                                                                                                                                                                                                                                                                                                                                                                                                                                                                                                                                                                                                                                                                                                                                                                                                                                                                                                                                                                                                                                                                                                                                                                                                                                                                                                                                                                                                                                                | Baths Half       | 0          |
|                                                                                                                                                                                                                                                                                                                                                                                                                                                                                                                                                                                                                                                                                                                                                                                                                                                                                                                                                                                                                                                                                                                                                                                                                                                                                                                                                                                                                                                                                                                                                                                                                                                                                                                                                                                                                                                                                                                                                                                                                                                                                                                                | Year Built       |            |
|                                                                                                                                                                                                                                                                                                                                                                                                                                                                                                                                                                                                                                                                                                                                                                                                                                                                                                                                                                                                                                                                                                                                                                                                                                                                                                                                                                                                                                                                                                                                                                                                                                                                                                                                                                                                                                                                                                                                                                                                                                                                                                                                | Туре             | Vacant Lot |
| and the second                                                                                                                                                                                                                                                                                                                                                                                                                                                                                                                                                                                                                                                                                                                                                                                                                                                                                                                                                                                                                                                                                                                                                                                                                                                                                                                                                                                                                                                                                                                                                                                                                                                                                                                                                                                                                                                                                                                                                                                                               | Block Number     | 133        |
| An on a state of the second seco                                                                                                                                                                                                                                             | Listing #        | 243056     |
| And a set of the set of the set                                                                                                                                                                                                                                                                                                                                                                                                                                                                                                                                                                                                                                                                                                                                                                                                                                                                                                                                                                                                                                                                                                                                                                                                                                                                                                                                                                                                                                                                                                                                                                                                                                                                                                                                                                                                                                                                                                                                                                                                                                                                                                | Taxes            | 996.00     |
|                                                                                                                                                                                                                                                                                                                                                                                                                                                                                                                                                                                                                                                                                                                                                                                                                                                                                                                                                                                                                                                                                                                                                                                                                                                                                                                                                                                                                                                                                                                                                                                                                                                                                                                                                                                                                                                                                                                                                                                                                                                                                                                                |                  |            |

## COMMENTS

Introducing a prime bayfront residential lot in the desirable Villas, offering over 10,000 square feet of stunning waterfront potential. With unobstructed views of the picturesque Delaware Bay, this property provides the perfect setting to potentially build your dream home and enjoy breathtaking sunsets year-round. Please note, CAFRA and DEP permitting will be reauired to ...