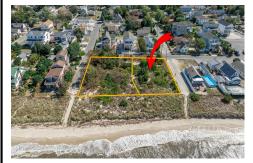

## **COMMENTS**

Introducing a prime bayfront residential lot in the desirable Villas, offering over 10,000 square feet of stunning waterfront potential. With unobstructed views of the picturesque Delaware Bay, this property provides the perfect setting to potentially build your dream home and enjoy breathtaking sunsets year-round. Please note, CAFRA and DEP permitting will be required to ...