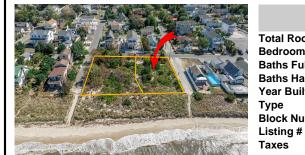

## PROPERTY DETAILS

 Total Rooms

 Bedrooms
 0

 Baths Full
 0

 Baths Half
 0

 Year Built
 Vacant Lot

 Block Number
 133

## **COMMENTS**

Introducing a prime bayfront residential lot in the desirable Villas, offering over 10,000 square feet of stunning waterfront potential. With unobstructed views of the picturesque Delaware Bay, this property provides the perfect setting to potentially build your dream home and enjoy breathtaking sunsets year-round. Please note, CAFRA and DEP permitting will be required to ...