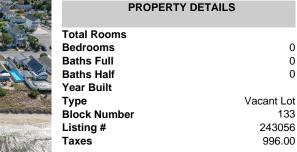

0

0

0

133

243056

996.00

Vacant Lot

|                                                                                                                 | •                |
|-----------------------------------------------------------------------------------------------------------------|------------------|
|                                                                                                                 | PROPERTY DETAILS |
|                                                                                                                 | Total Rooms      |
|                                                                                                                 | Bedrooms         |
|                                                                                                                 | Baths Full       |
|                                                                                                                 |                  |
|                                                                                                                 | Baths Half       |
|                                                                                                                 | Year Built       |
|                                                                                                                 | Туре             |
| and the manufacture of the second second                                                                        | Block Number     |
| A particular and a second s |                  |
|                                                                                                                 | Listing #        |
|                                                                                                                 | Taxes            |
|                                                                                                                 |                  |