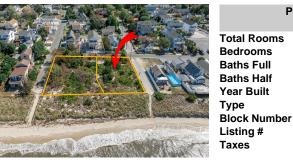

## COMMENTS

Introducing a prime bayfront residential lot in the desirable Villas, offering over 10,000 square feet of stunning waterfront potential. With unobstructed views of the picturesque Delaware Bay, this property provides the perfect setting to potentially build your dream home and enjoy breathtaking sunsets year-round. Please note, CAFRA and DEP permitting will be required to ...

#### COMMENTS

Introducing a prime bayfront residential lot in the desirable Villas, offering over 10,000 square feet of stunning waterfront potential. With unobstructed views of the picturesque Delaware Bay, this property provides the perfect setting to potentially build your dream home and enjoy breathtaking sunsets year-round. Please note, CAFRA and DEP permitting will be reauired to ...