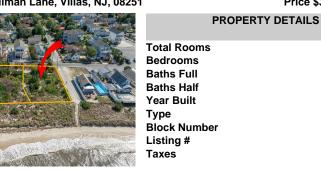

## COMMENTS

Introducing a prime bayfront residential lot in the desirable Villas, offering over 10,000 square feet of stunning waterfront potential. With unobstructed views of the picturesque Delaware Bay, this property provides the perfect setting to potentially build your dream home and enjoy breathtaking sunsets year-round. Please note, CAFRA and DEP permitting will be required to ...

#### COMMENTS

Introducing a prime bayfront residential lot in the desirable Villas, offering over 10,000 square feet of stunning waterfront potential. With unobstructed views of the picturesque Delaware Bay, this property provides the perfect setting to potentially build your dream home and enjoy breathtaking sunsets year-round. Please note, CAFRA and DEP permitting will be reauired to ...