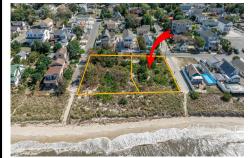

# **COMMENTS**

Taxes

Introducing a prime bayfront residential lot in the desirable Villas, offering over 10,000 square feet of stunning waterfront potential. With unobstructed views of the picturesque Delaware Bay, this property provides the perfect setting to potentially build your dream home and enjoy breathtaking sunsets year-round. Please note, CAFRA and DEP permitting will be required to ...

# **COMMENTS**

**Taxes** 

Introducing a prime bayfront residential lot in the desirable Villas, offering over 10,000 square feet of stunning waterfront potential. With unobstructed views of the picturesque Delaware Bay, this property provides the perfect setting to potentially build your dream home and enjoy breathtaking sunsets year-round. Please note, CAFRA and DEP permitting will be required to ...