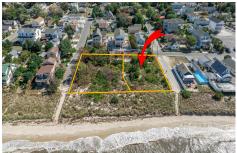

# **COMMENTS**

Taxes

Introducing a prime bayfront residential lot in the desirable Villas, offering over 10,000 square feet of stunning waterfront potential. With unobstructed views of the picturesque Delaware Bay, this property provides the perfect setting to potentially build your dream home and enjoy breathtaking sunsets year-round. Please note, CAFRA and DEP permitting will be required to ...

# **COMMENTS**

**Taxes** 

Introducing a prime bayfront residential lot in the desirable Villas, offering over 10,000 square feet of stunning waterfront potential. With unobstructed views of the picturesque Delaware Bay, this property provides the perfect setting to potentially build your dream home and enjoy breathtaking sunsets year-round. Please note, CAFRA and DEP permitting will be required to ...