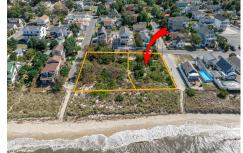

# **COMMENTS**

Taxes

Introducing a prime bayfront residential lot in the desirable Villas, offering over 10,000 square feet of stunning waterfront potential. With unobstructed views of the picturesque Delaware Bay, this property provides the perfect setting to potentially build your dream home and enjoy breathtaking sunsets year-round. Please note, CAFRA and DEP permitting will be required to ...