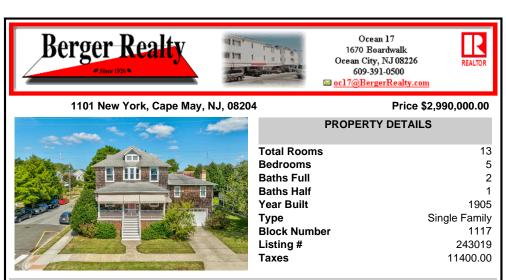

## COMMENTS

Situated on one of the finest and most coveted tree-lined streets of Cape May, 1101 New York Avenue showcases a piece of history as one of the original "Sears Kit\" cedar shake homes. Just two blocks to the beach with an ocean view from the second floor, this two-and-half story home is a gem with a brick based square plan and a hipped-roof on a spacious 80 x 125 corner l...

| PROPERTY FEATURES                                                                        |                                                                                                                                                    |                                                                   |                                                                                                                                      |  |  |  |
|------------------------------------------------------------------------------------------|----------------------------------------------------------------------------------------------------------------------------------------------------|-------------------------------------------------------------------|--------------------------------------------------------------------------------------------------------------------------------------|--|--|--|
| Exterior<br>Concrete<br>Shingle<br>Wood                                                  | OutsideFeatures<br>Deck<br>Porch<br>Grill<br>Fenced Yard<br>Storage Building<br>Sidewalks<br>Outside Shower                                        | ParkingGarage<br>Garage<br>2 Car<br>Attached<br>Concrete Driveway | OtherRooms<br>Living Room<br>Dining Room<br>Kitchen<br>Den/TV Room<br>Eat-In-Kitchen<br>Dining Area<br>Florida Room<br>Storage Attic |  |  |  |
| InteriorFeatures<br>Fireplace- Gas<br>Wood Flooring<br>Smoke/Fire Alarm<br>Tile Flooring | AppliancesIncluded<br>Oven<br>Microwave Oven<br>Refrigerator<br>Washer<br>Dryer<br>Dishwasher<br>Disposal<br>Smoke/Fire Detector<br>Stove Electric | AlsoIncluded<br>Curtains<br>Partial Furniture                     | Basement<br>Full<br>Outside Entrance<br>Inside Entrance                                                                              |  |  |  |
| Heating<br>Baseboard<br>Hot Water<br>Multi-Zoned<br>Sewer<br>City                        | Cooling<br>Central Air Condition<br>Ceiling Fan                                                                                                    | HotWater<br>Gas- Natural                                          | Water<br>City                                                                                                                        |  |  |  |
| CONTACT                                                                                  |                                                                                                                                                    |                                                                   |                                                                                                                                      |  |  |  |