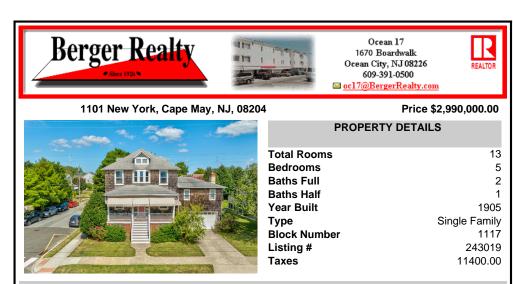

## COMMENTS

Situated on one of the finest and most coveted tree-lined streets of Cape May, 1101 New York Avenue showcases a piece of history as one of the original "Sears Kit\" cedar shake homes. Just two blocks to the beach with an ocean view from the second floor, this two-and-half story home is a gem with a brick based square plan and a hipped-roof on a spacious 80 x 125 corner l...

| PROPERTY FEATURES                                                                        |                                                                                                                                                    |                                                                   |                                                                                                                                      |  |  |  |
|------------------------------------------------------------------------------------------|----------------------------------------------------------------------------------------------------------------------------------------------------|-------------------------------------------------------------------|--------------------------------------------------------------------------------------------------------------------------------------|--|--|--|
| Exterior<br>Concrete<br>Shingle<br>Wood                                                  | OutsideFeatures<br>Deck<br>Porch<br>Grill<br>Fenced Yard<br>Storage Building<br>Sidewalks<br>Outside Shower                                        | ParkingGarage<br>Garage<br>2 Car<br>Attached<br>Concrete Driveway | OtherRooms<br>Living Room<br>Dining Room<br>Kitchen<br>Den/TV Room<br>Eat-In-Kitchen<br>Dining Area<br>Florida Room<br>Storage Attic |  |  |  |
| InteriorFeatures<br>Fireplace- Gas<br>Wood Flooring<br>Smoke/Fire Alarm<br>Tile Flooring | AppliancesIncluded<br>Oven<br>Microwave Oven<br>Refrigerator<br>Washer<br>Dryer<br>Dishwasher<br>Disposal<br>Smoke/Fire Detector<br>Stove Electric | AlsoIncluded<br>Curtains<br>Partial Furniture                     | Basement<br>Full<br>Outside Entrance<br>Inside Entrance                                                                              |  |  |  |
| Heating<br>Baseboard<br>Hot Water<br>Multi-Zoned<br>Sewer                                | Cooling<br>Central Air Condition<br>Ceiling Fan                                                                                                    | HotWater<br>Gas- Natural                                          | Water<br>City                                                                                                                        |  |  |  |
| City                                                                                     |                                                                                                                                                    |                                                                   |                                                                                                                                      |  |  |  |