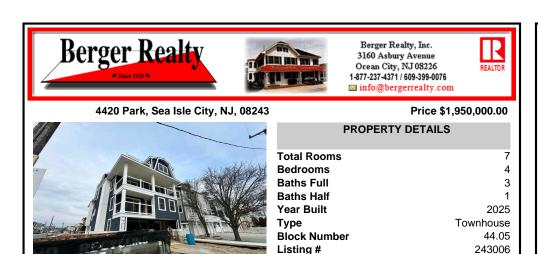

## Price \$1,950,000.00

| 11                                                                                                                                                                                                                                 |   | 1         |        |
|------------------------------------------------------------------------------------------------------------------------------------------------------------------------------------------------------------------------------------|---|-----------|--------|
|                                                                                                                                                                                                                                    |   | www.t.w.s | Т      |
| 7                                                                                                                                                                                                                                  |   | VATE      | B      |
|                                                                                                                                                                                                                                    |   |           | E      |
| alund 1                                                                                                                                                                                                                            |   |           | Ү<br>Т |
| مار بر المحکوم المحکوم<br>مسروف المحکوم ال |   |           | E      |
| 2-1997                                                                                                                                                                                                                             | T |           | T      |

| Total Rooms  | 7         |
|--------------|-----------|
| Bedrooms     | 4         |
| Baths Full   | 3         |
| Baths Half   | 1         |
| Year Built   | 2025      |
| Туре         | Townhouse |
| Block Number | 44.05     |
| Listing #    | 243006    |
| Taxes        |           |
|              |           |

**PROPERTY DETAILS** 