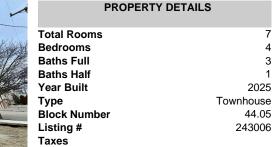

PROPERTY DETAILS

| TROPERT DETRIES |           |  |
|-----------------|-----------|--|
| Total Rooms     | 7         |  |
| Bedrooms        | 4         |  |
| Baths Full      | 3         |  |
| Baths Half      | 1         |  |
| Year Built      | 2025      |  |
| Туре            | Townhouse |  |
| Block Number    | 44.05     |  |
| Listing #       | 243006    |  |
| Taxes           |           |  |